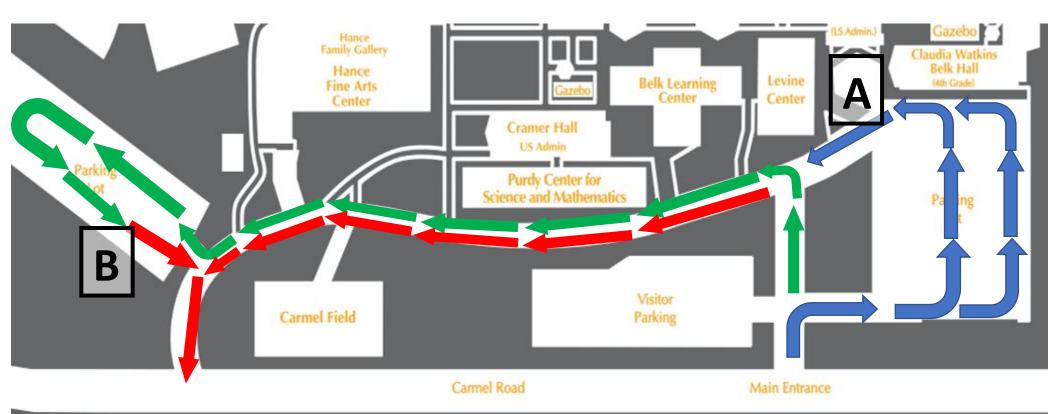

## **KEY:**

- Enrichment Camp ONLY drop-off/pick up will follow the →→ blue arrows and drop off at "A."
- Sports Camp ONLY drop-off/pick-up will follow the →→ green arrows and drop off at "B."
- If dropping off for Enrichment AND Sports:
  - o please follow the  $\rightarrow \rightarrow$  blue arrows and drop off/pick-up at "A" for Enrichment Camps first. Then follow the  $\rightarrow \rightarrow$  green arrows and drop-off/pick-up at "B" for Sports Camps
- Exit Lanes are the →→ red arrows
- Please adhere to the instruction of the traffic directors and follow the signs along the road.